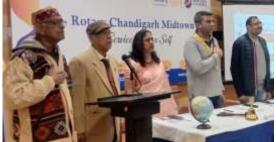

# The Midrowner

Weekly Bulletin of Rotary Club Chandigarh Midtown

National Anthem by PP Rtn Vinod Jawa, joined by Sergeant-at-Arms PP Rtn Ashok Puri, Dr Meenakshi Jindal, President Jeeten and PE Nitin

- 2 -