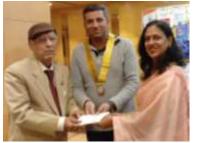

Invocation by Rtn Rajesh Mahajan and R'Ann Meena Mahajan, joined by Sergeant-at-Arms PP Ashok Puri

Scholarship Rs 10000/- given to Saloni, a student of CCET, sponsored by Mr Ajit Singh, friend of Rtn Arjan Singh