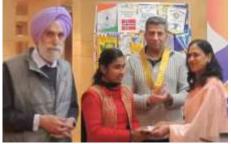

President Jeeten Bhambri and PE Nitin Kapur present a memento to Dr Meenakshi Jindal

With a vision to inspire and empower Indian youth to become exemplary world leaders, EnviroVision2050, is an innovative international youth development programme. Initiatives and projects under this programme engage students in intensive learning environments designed to develop an #ExplorerMindset to inspire, educate, empower and engage young learners to lead today! This inspires the youth to embrace entrepreneurship, self-leadership, environmental stewardship, STEAM (Science, Technology, Engineering, Arts & Culture, and Mathematics), mindfulness and social responsibility.