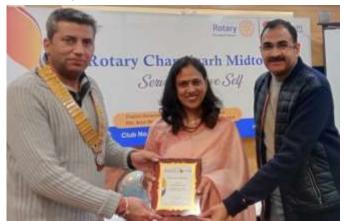

President Jeeten Bhambri and PE Nitin Kapur present a memento to Dr Meenakshi Jindal

With a vision to inspire and empower Indian youth to become exemplary world leaders, EnviroVision2050, is an innovative international youth development programme. Initiatives and projects under this programme engage students in intensive learning environments designed to develop an #ExplorerMindset to inspire, educate, empower and engage young learners to lead today! This inspires the youth to embrace entrepreneurship, self-leadership, environmental stewardship, STEAM (Science, Technology, Engineering, Arts & Culture, and Mathematics), mindfulness and social responsibility.